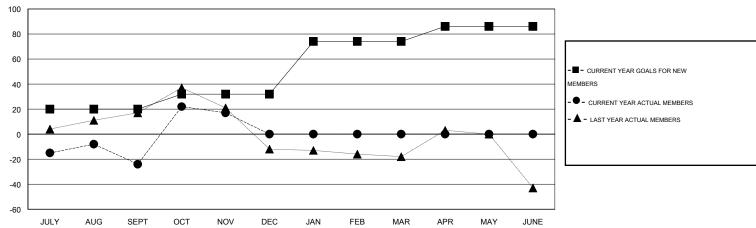

#### GOALS AND ACTUAL MEMBERS CUMULATIVE

| DROPPED CLUBS: 3  DROPPED MEMBERS |               | 35 CLUBS OF 61 ADDED 1 OR MORE<br>NEW MEMBERS | GENDER DISTRIBUTION           MALE         825 (53.82%)           FEMALE         708 (46.18%) |            |
|-----------------------------------|---------------|-----------------------------------------------|-----------------------------------------------------------------------------------------------|------------|
| DECEASED  CLUB CANCELLED  OTHER   | 10<br>8<br>92 | CLICK HERE FOR HEALTH ASSESSMENT DATA         | FAMILY UNIT MEMBERS HEAD OF HOUSEHOLD                                                         | 343<br>159 |
| TOTAL                             | 110           |                                               | NON-HEAD OF HOUSEHOLD                                                                         | 184        |

# LOCATION FLORIDA

GMT CA 1

|                             |                  | Clubs     |                  |                  | Members                     |                    |                                     |                    |                  |
|-----------------------------|------------------|-----------|------------------|------------------|-----------------------------|--------------------|-------------------------------------|--------------------|------------------|
| RESULTS FOR 2014-2015       |                  |           |                  |                  | RESULTS FOR 2014-2015       |                    |                                     |                    |                  |
| QUARTER                     | NEW CLUB<br>GOAL | NEW CLUBS | DROPPED<br>CLUBS | NET<br>GAIN/LOSS | QUARTER                     | NEW MEMBER<br>GOAL | CHARTER AND<br>NEW MEMBERS<br>ADDED | DROPPED<br>MEMBERS | NET<br>GAIN/LOSS |
| JULY/AUG/SEPT               | 0                | 0         | 2                | -2               | JULY/AUG/SEPT               | 20                 | 51                                  | 75                 | -24              |
| OCT/NOV/DEC                 | 1                | 1         | 1                | 0                | OCT/NOV/DEC                 | 12                 | 76                                  | 35                 | 41               |
| JAN/FEB/MAR<br>APR/MAY/JUNE | 1                | 0         | 0                | 0                | JAN/FEB/MAR<br>APR/MAY/JUNE | 42<br>12           | 0                                   | 0                  | 0                |