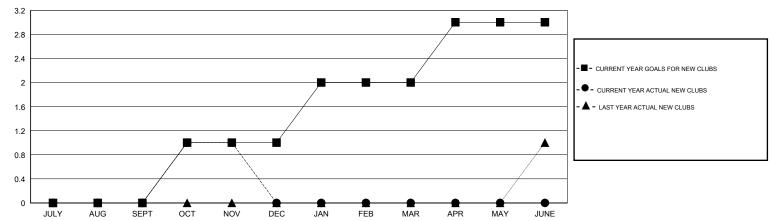

#### GOALS AND ACTUAL NEW CLUBS CUMULATIVE

# LOCATION FLORIDA

GMT CA 1

|                             |                  | Clubs     |                  |                  | Members                     |                    |                                     |                    |                  |
|-----------------------------|------------------|-----------|------------------|------------------|-----------------------------|--------------------|-------------------------------------|--------------------|------------------|
| RESULTS FOR 2014-2015       |                  |           |                  |                  | RESULTS FOR 2014-2015       |                    |                                     |                    |                  |
| QUARTER                     | NEW CLUB<br>GOAL | NEW CLUBS | DROPPED<br>CLUBS | NET<br>GAIN/LOSS | QUARTER                     | NEW MEMBER<br>GOAL | CHARTER AND<br>NEW MEMBERS<br>ADDED | DROPPED<br>MEMBERS | NET<br>GAIN/LOSS |
| JULY/AUG/SEPT               | 0                | 0         | 2                | -2               | JULY/AUG/SEPT               | 20                 | 51                                  | 75                 | -24              |
| OCT/NOV/DEC                 | 1                | 1         | 1                | 0                | OCT/NOV/DEC                 | 12                 | 76                                  | 35                 | 41               |
| JAN/FEB/MAR<br>APR/MAY/JUNE | 1                | 0         | 0                | 0                | JAN/FEB/MAR<br>APR/MAY/JUNE | 42<br>12           | 0                                   | 0                  | 0                |